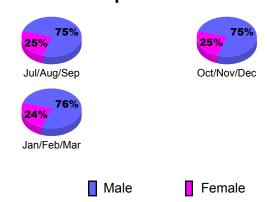

| Actual      | Actual      | Gain/       | Gain/       |
|             | Memb               | New         | Dropped     | Loss of     | Loss of     |
| Month       | <u>Goal</u>        | <u>Memb</u> | <u>Memb</u> | <u>Memb</u> | <u>Memb</u> |
| Jul/Aug/Sep | 1                  | 20          | -17         | 3           | -3          |
| Oct/Nov/Dec | 21                 | 12          | -35         | -23         | 5           |
| Jan/Feb/Mar | 1                  | 15          | -37         | -22         | -3          |
| Totals      | 23                 | 47          | -89         | -42         | -1          |
|             |                    |             |             |             |             |



# **Gender Comparison 2010-2011**

Oct/Nov/Dec

Jan/Feb/Mar

Previous Year