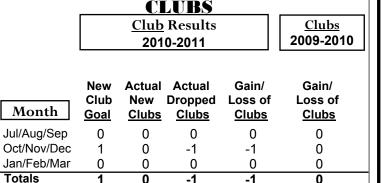

# Club Results 2010-2011 Goal, New, Dropped, Gain/Loss 1.2 0.8 0.4 0 -0.4 -0.8 -1.2 Jul/Aug/Sep Oct/Nov/Dec Jan/Feb/Mar Goal Actual Dropped Gain Loss