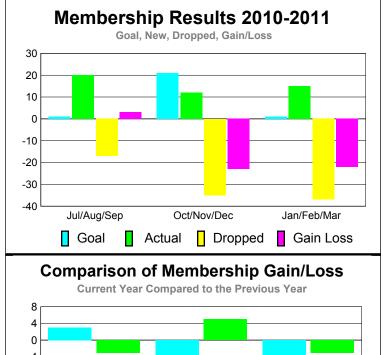

## YTD Status Quo Clubs 2010-2011

Status Quo Clubs Compared to Status Quo Members

6
4
2
0
-2
-4
-6

Jul/Aug/Sep Oct/Nov/Dec Jan/Feb/Mar

Status Quo Clubs Total Status Quo Members

|             | Membership Results |             |             |             | Membership  |
|-------------|--------------------|-------------|-------------|-------------|-------------|
|             | 2010-2011          |             |             |             | 2009-2010   |
|             |                    |             |             |             |             |
|             | Net                | Actual      | Actual      | Gain/       | Gain/       |
|             | Memb               | New         | Dropped     | Loss of     | Loss of     |
| Month       | <u>Goal</u>        | <u>Memb</u> | <u>Memb</u> | <u>Memb</u> | <u>Memb</u> |
| Jul/Aug/Sep | 1                  | 20          | -17         | 3           | -3          |
| Oct/Nov/Dec | 21                 | 12          | -35         | -23         | 5           |
| Jan/Feb/Mar | 1                  | 15          | -37         | -22         | -3          |
| Totals      | 23                 | 47          | -89         | -42         | -1          |
|             |                    |             |             |             |             |