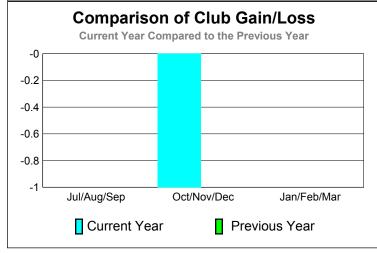

# 2010-2011 GMT Reports for District (or Undistricted) District 18 E

-8

-12 -16

-20

-24

Jul/Aug/Sep

Current Year

GMT: CARL HARRELL Location: GEORGIA GMT CA: 1